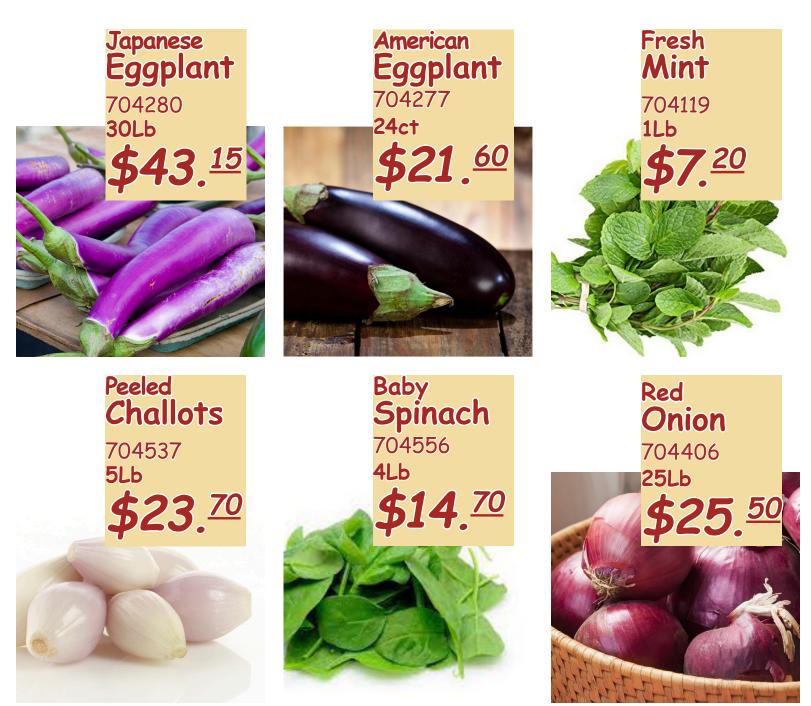

## Fresh produce and more...

| VEGETABLES       |                              |                      |         |  |
|------------------|------------------------------|----------------------|---------|--|
| 704151 -         | Asparagus large              | 11 Lbs.              | \$42.45 |  |
| 704202 -         | Broccoli crowns              | 18 Lbs.              | \$24.95 |  |
| <u> 704216 -</u> | Cabbage, green               | 50 Lbs.              | \$20.55 |  |
| <u> 704221 -</u> | Cactus (Nopales)             | 30 Lbs.              | \$26.30 |  |
| <u> 704230 -</u> | Carrots jumbo                | 50 Lbs.              | \$23.30 |  |
| <u> 704244 -</u> | Celery                       | 24 ct.               | \$37.00 |  |
| <u> 704105 -</u> | Cilantro                     |                      | \$24.00 |  |
| <u> 704264 -</u> | Cucumbers, large             | 40 Lbs.              | \$31.30 |  |
| <u>704301P-</u>  | Garlic, peeled               | <u>5 Lbs. jar</u>    | \$22.45 |  |
| <u> 704169 -</u> | Green beans                  | 30 Lbs.              | \$34.40 |  |
| <u>704319 -</u>  | Jicama                       | 38 Lbs.              | \$36.00 |  |
| 704339 -         | Lettuce Cello                | 24 ct.               | \$26.50 |  |
| <u> 704413 -</u> | Onions, Spanish              | 50 Lbs.              | \$27.75 |  |
| <u> 704418 -</u> | Onions, White                | 50 Lbs.              | \$39.35 |  |
| <u> 704447 -</u> | Peppers, Green               | 1 <sup>1/9</sup> bu. | \$20.45 |  |
| <u>704317 -</u>  | Peppers, Jalapenos           | 35 Lbs.              | \$27.00 |  |
| 704477 -         | Peppers, Poblano             | 20 Lbs.              | \$34.50 |  |
| <u> 704461 -</u> | Peppers, Red                 | 11Lbs.               | \$31.75 |  |
| <u> 704465 -</u> | Peppers, Serrano             | 35 Lbs.              | \$32.35 |  |
| <u> 704506 -</u> | Potatoes, Idaho No.2 utility | 50 Lbs.              | \$20.75 |  |
| <u>704569 -</u>  | Calabazas (Gray squash)      | 25 Lbs.              | \$35.75 |  |
| <u>704576 -</u>  | Yellow squash                | 25 Lbs.              | \$19.95 |  |
| <u> 704638 -</u> | Zucchini squash              | 25 Lbs.              | \$28.85 |  |
| <u> 704586 -</u> | Tomatillo                    | 38 Lbs.              | \$31.10 |  |
| <u> 704591 -</u> | Tomatoes, Roma               | 25 Lbs.              | \$21.00 |  |
| <u> 704601 -</u> | Tomatoes 5x6 round           | 25 Lbs.              | \$19.60 |  |